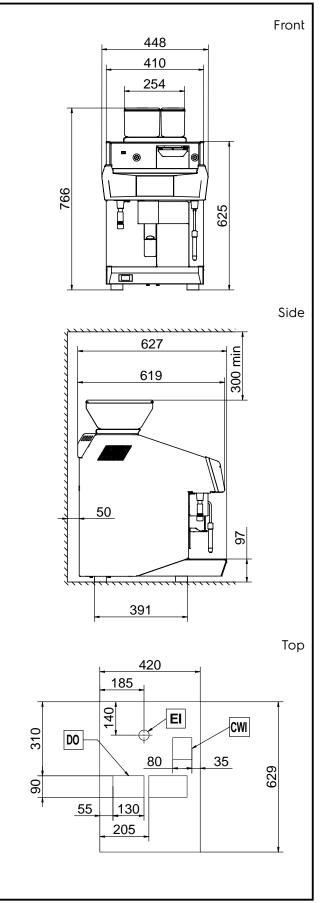

# Coffee System TANGO ACESELF, 1 group fullautomatic machine with Cappucinatore

| Electric                                                                                                                      |                                                   |
|-------------------------------------------------------------------------------------------------------------------------------|---------------------------------------------------|
| Supply voltage:<br>602558<br>(TANGOACEISELFLC)<br>Electrical power max.:<br>Plug type:                                        | 400 V/3N ph/50 Hz<br>5.2 kW<br>Cable without plug |
| Water:                                                                                                                        |                                                   |
| Cold water temperature<br>(min/max):                                                                                          | 5/60 °C                                           |
| Key Information:                                                                                                              |                                                   |
| External dimensions, Width:<br>External dimensions, Depth:<br>External dimensions, Height:<br>Net weight:<br>Shipping volume: | 448 mm<br>627 mm<br>846 mm<br>103 kg<br>0.69 m³   |
| Sustainability                                                                                                                |                                                   |